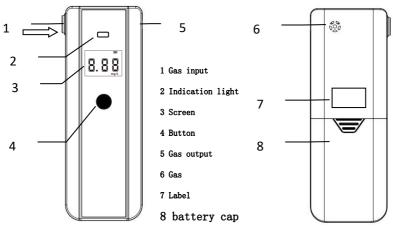

|           |
| environment    |                                                                         |           |
| Display screen | LCD display                                                             |           |
| Power sauce    | 1.5V AA batteries (2 pcs)                                               |           |
| Dimension      | 123mm×44mm×19mm                                                         |           |
| Weight         | About 50g (without battery)                                             |           |
| Accuracy       | Test range at                                                           | Accuracy  |
|                | 0.08BAC%                                                                | ±0.01BAC% |

# 3 Appearance and function

## 3.1 Appearance



## 3.2 Display



| 8.8 8            | Test result for breath alcohol gas |  |
|------------------|------------------------------------|--|
| Loop display "C" | Gas detected, please keep          |  |
|                  | blowing                            |  |
| Loop display "—" | Analysing, wait for result         |  |
| Err              | Sensor fault                       |  |
| rP               | Blow fail                          |  |
| blo              | waiting for blow                   |  |
| bat              | Low battery voltage                |  |

2

#### 4 Operation

- 1) Open the battery cap at the back side of the device, put in 2 pcs of AA 1.5V dry battery in correct direction.
- 2) Install one pc mouthpiece into the gas input hole.
- 3) Press the button for about 2 sec