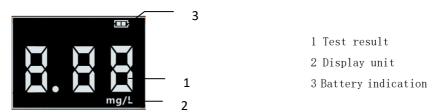

## 3.2 Display

| 8.8 8            | Test result for breath alcohol gas |  |
|------------------|------------------------------------|--|
| Loop display "C" | Gas detected, please keep          |  |
|                  | blowing                            |  |
| Loop display "—" | Analysing, wait for result         |  |
| Err              | Sensor fault                       |  |
| rP               | Blow fail                          |  |
| blo              | waiting for blow                   |  |
| bat              | Low battery voltage                |  |